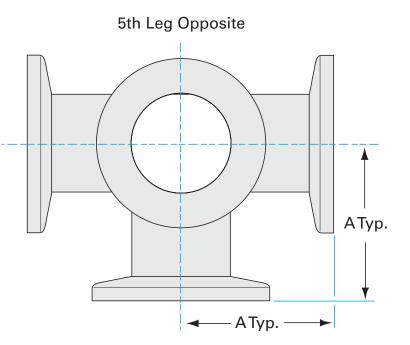

Similar Image

| Dimensions<br>(in inches) |       |
|---------------------------|-------|
| Dim A                     | 2.40″ |

#### 5C-NW-40B

| Parameters        | Specifications                                                                             |
|-------------------|--------------------------------------------------------------------------------------------|
| Flange Size       | DN 40 ISO-KF                                                                               |
| Cross Type        | 5-Way                                                                                      |
| Material          | 304 stainless                                                                              |
| Tube OD           | 1-1/2″                                                                                     |
| Port Length       | 2.40″                                                                                      |
| Vacuum Range      | FKM: 1 · 10 <sup>-8</sup> mbar to 1 bar<br>Metal seal: 1 · 10 <sup>-10</sup> mbar to 1 bar |
| Temperature Range | FKM: -20 °C to 180 °C<br>Metal seal: -270 °C to 150 °C                                     |
| Weight            | 1.25 lbs                                                                                   |