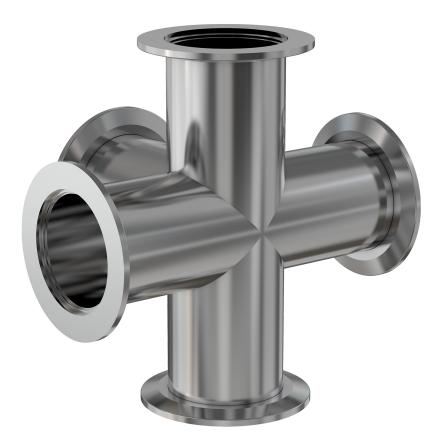

# **ISO-KF 5-way cross** NW-40 5-way cross

Part number: 5C-NW-40B

### ISO-KF 5-way cross NW-40 5-way cross

- ISO-KF flanges are manufactured in accordance with DIN 28403 and ISO 2861
- Most common standard lengths and sizes listed
- Many others available, including a range of 316L material and preps for metric tubing
- Contact us at 800-824-4166 if you can't find exactly what you need

#### 5C-NW-40B

| Parameters        | Specifications                                                                             |
|-------------------|--------------------------------------------------------------------------------------------|
| Flange Size       | DN 40 ISO-KF                                                                               |
| Cross Type        | 5-Way                                                                                      |
| Material          | 304 stainless                                                                              |
| Tube OD           | 1-1/2″                                                                                     |
| Port Length       | 2.40″                                                                                      |
| Vacuum Range      | FKM: 1 · 10 <sup>-8</sup> mbar to 1 bar<br>Metal seal: 1 · 10 <sup>-10</sup> mbar to 1 bar |
| Temperature Range | FKM: -20 °C to 180 °C<br>Metal seal: -270 °C to 150 °C                                     |
| Weight            | 1.25 lbs                                                                                   |